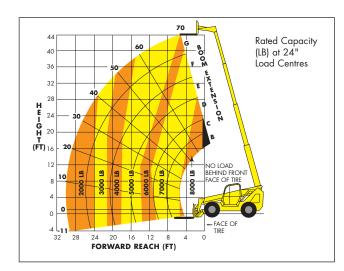

#### **CAPACITY CHART**

- Machine design complies with ASME/ANSI B56.6 stability requirements for rough terrain forklifts.
- For attachments consult factory for load rating.
- Read boom angle and boom extension, then determine allowable load from chart.
- Figures shown are stacking capacity with truck level on a firm surface and with properly inflated tires.
- Do not exceed rated loads as dangerous and unstable machine conditions will result.

#### **IMPORTANT**

- All capacities rated on firm ground, with the machine steered straight and frame level.
- Always travel with boom retracted in the lowest possible position.
- Never position fork carriage behind front face of tire.